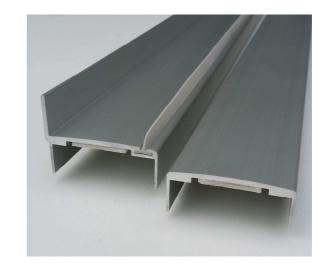

## T-Bar meeting stiles

Extruded aluminium meeting stile sections suitable for use on double leaf, single swing maxi fire door assemblies.

Incorporating integral intumescent strips and silicone rubber gasket for acoustic and smoke control

## **Application**

Seals are applied to the long edges of fire door leaves and fitted to maintain the fire performance of proprietary 47mm thick Proprietary\* maxi (double leaf, single swing) fire door assemblies. (\* e-core & Firecore)

#### **Materials**

Extruded anodised aluminium sections incorporating high performance intumescent fire and silicone rubber smoke seal.

#### Finish

Clear anodised finish with grey silicone rubber gasket .