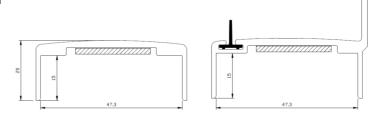

## T-Bar meeting stiles

Extruded aluminium meeting stile sections suitable for use on double leaf, single swing maxi fire door assemblies.

Incorporating integral intumescent strips and silicone rubber gasket for acoustic and smoke control

## **Application**

Seals are applied to the long edges of fire door leaves and fitted to maintain the fire performance of proprietary 47mm thick Proprietary\* maxi (double leaf, single swing) fire door assemblies. (\* e-core & Firecore)

#### **Clearances**

Maximum 3 mm or as per fire door manufacturers test data.